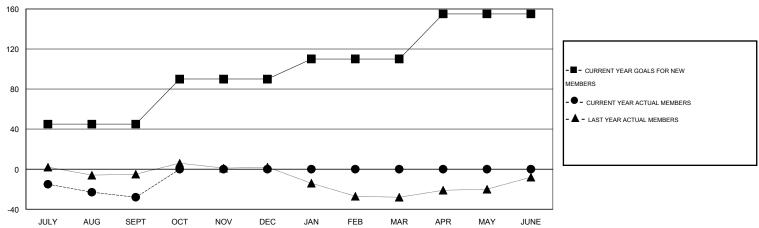

## **LOCATION WASHINGTON**

GMT CA 1

|               |                  | Clubs             |                  |                  |                       |                    | Members                             |                    |                  |
|---------------|------------------|-------------------|------------------|------------------|-----------------------|--------------------|-------------------------------------|--------------------|------------------|
|               | RESUI            | LTS FOR 2014-2015 | i                |                  | RESULTS FOR 2014-2015 |                    |                                     |                    |                  |
| QUARTER       | NEW CLUB<br>GOAL | NEW CLUBS         | DROPPED<br>CLUBS | NET<br>GAIN/LOSS | QUARTER               | NEW MEMBER<br>GOAL | CHARTER AND<br>NEW MEMBERS<br>ADDED | DROPPED<br>MEMBERS | NET<br>GAIN/LOSS |
| JULY/AUG/SEPT | 1                | 0                 | 0                | 0                | JULY/AUG/SEPT         | 45                 | 15                                  | 43                 | -28              |
| OCT/NOV/DEC   | 1                | 0                 | 0                | 0                | OCT/NOV/DEC           | 45                 | 0                                   | 0                  | 0                |
| JAN/FEB/MAR   | 0                | 0                 | 0                | 0                | JAN/FEB/MAR           | 20                 | 0                                   | 0                  | 0                |
| APR/MAY/JUNE  | 1                | 0                 | 0                | 0                | APR/MAY/JUNE          | 45                 | 0                                   | 0                  | 0                |

## GOALS AND ACTUAL MEMBERS CUMULATIVE

| DROPPED CLUBS: 0  DROPPED MEMBERS |    | 8 CLUBS OF 48 ADDED 1 OR MORE NEW MEMBERS | GENDER DISTRIBUT  MALE  FEMALE | TION<br>1,057 (77.61%)<br>305 (22.39%) |     |
|-----------------------------------|----|-------------------------------------------|--------------------------------|----------------------------------------|-----|
| DECEASED                          | 4  | CLICK HERE FOR HEALTH                     | FAMILY UNIT MEMBERS            |                                        | 196 |
| CLUB CANCELLED                    | 0  | ASSESSMENT DATA                           |                                |                                        | 96  |
| OTHER                             | 39 |                                           | HEAD OF HOUSEHOLD              |                                        |     |
| TOTAL                             | 43 |                                           | NON-HEAD OF HOUSEHOLD          |                                        | 100 |