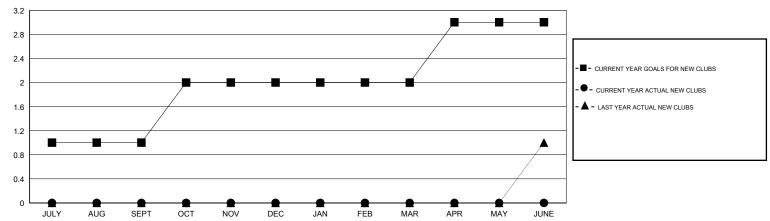

## **LOCATION WASHINGTON**

GMT CA 1

|               |                  | Clubs             |                  |                  |                       |                    | Members                             |                    |                  |
|---------------|------------------|-------------------|------------------|------------------|-----------------------|--------------------|-------------------------------------|--------------------|------------------|
|               | RESUI            | LTS FOR 2014-2015 | i                |                  | RESULTS FOR 2014-2015 |                    |                                     |                    |                  |
| QUARTER       | NEW CLUB<br>GOAL | NEW CLUBS         | DROPPED<br>CLUBS | NET<br>GAIN/LOSS | QUARTER               | NEW MEMBER<br>GOAL | CHARTER AND<br>NEW MEMBERS<br>ADDED | DROPPED<br>MEMBERS | NET<br>GAIN/LOSS |
| JULY/AUG/SEPT | 1                | 0                 | 0                | 0                | JULY/AUG/SEPT         | 45                 | 15                                  | 43                 | -28              |
| OCT/NOV/DEC   | 1                | 0                 | 0                | 0                | OCT/NOV/DEC           | 45                 | 0                                   | 0                  | 0                |
| JAN/FEB/MAR   | 0                | 0                 | 0                | 0                | JAN/FEB/MAR           | 20                 | 0                                   | 0                  | 0                |
| APR/MAY/JUNE  | 1                | 0                 | 0                | 0                | APR/MAY/JUNE          | 45                 | 0                                   | 0                  | 0                |

## GOALS AND ACTUAL NEW CLUBS CUMULATIVE